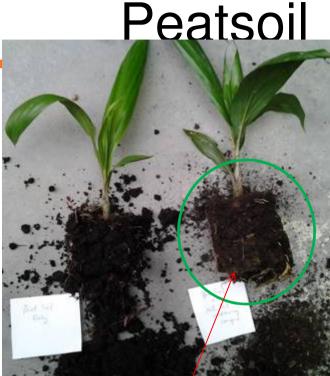

# Oil Palm Seedling-Peatsoil

Medium peatsoil only, white fungus grow on root.

Medium mixed with AF-Compost

grip soil better.

AF-Compost,

more feeder root, better nutrient uptake.