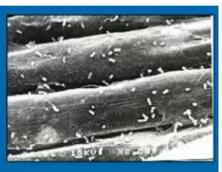

## CH BiotechRoot Disease Inhibition

Fusarium - Banana

UPMB10 - <u>Local</u> isolate from oil palm roots

Characteristics

Chitin degradation

Spore-former