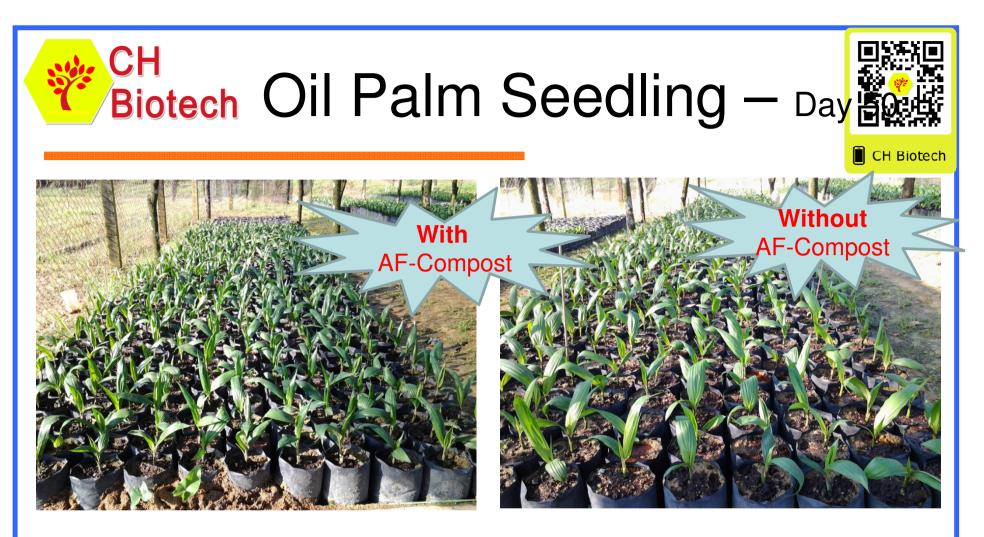

Medium mixed with compost AF-Compost, vegetative growth better.

Medium mixed with AF-Compost

vegetative growth better.

Medium mixed with AF-Compost

more feeder root, better nutrient uptake.

# Oil Palm Seedling-Peatsoil

Medium peatsoil only, white fungus grow on root.

Medium mixed with AF-Compost

grip soil better.

AF-Compost,

more feeder root, better nutrient uptake.