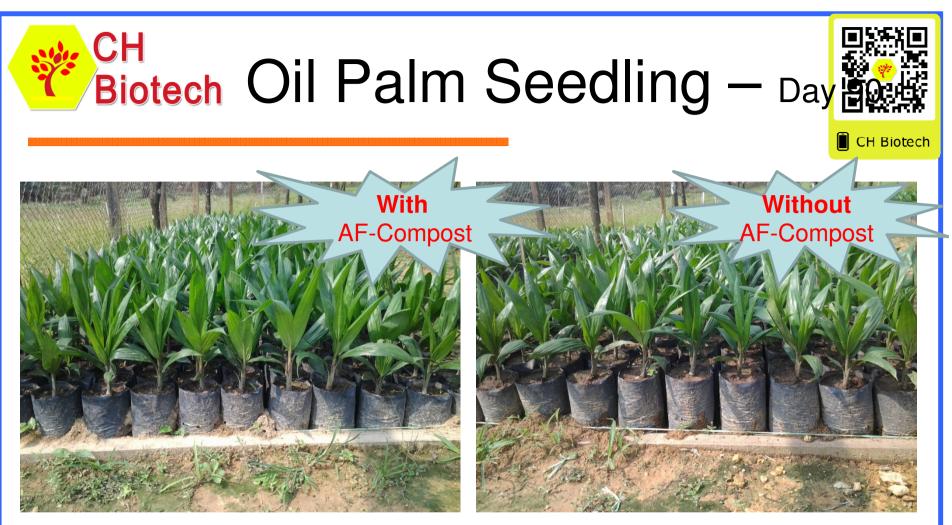

Medium mixed with compost AF-Compost, vegetative growth better.

Medium mixed with AF-Compost

vegetative growth better.

Medium mixed with AF-Compost

more feeder root, better nutrient uptake.