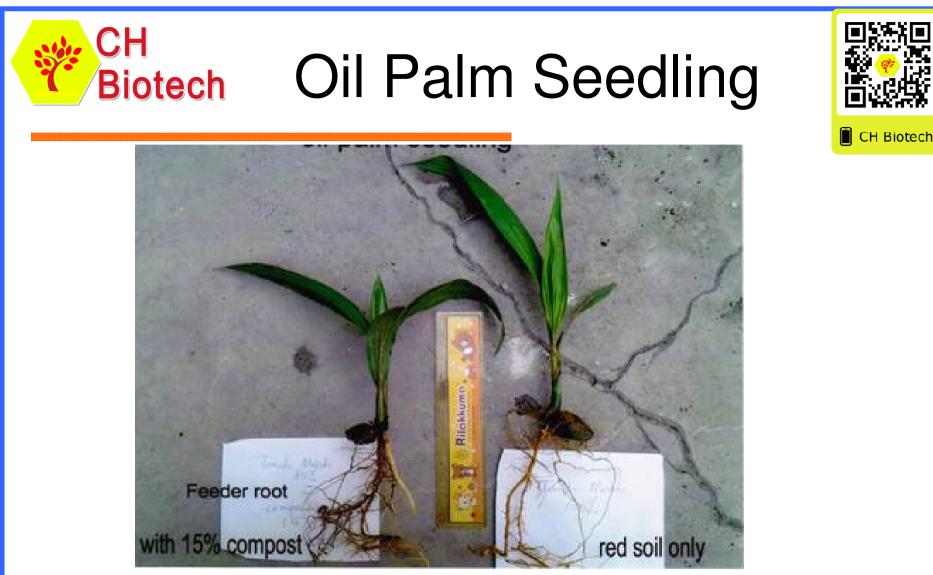

Medium mixed with compost AF-Compost, vegetative growth better.

Medium mixed with AF-Compost

vegetative growth better.

Medium mixed with AF-Compost

more feeder root, better nutrient uptake.