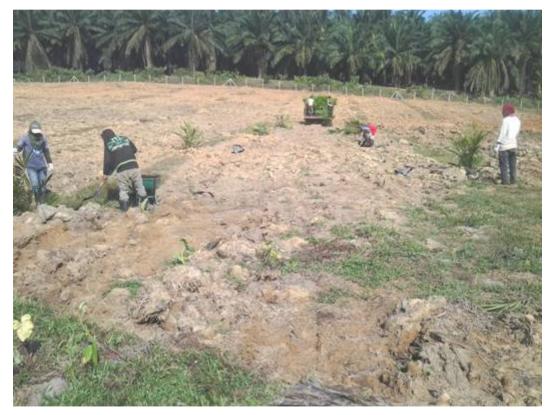

# Oil Palm - Replanting

### A. 5 to 8kg each tree.

Tree survivor and growth: Conditioner and enough nutrient for the first 3 months.