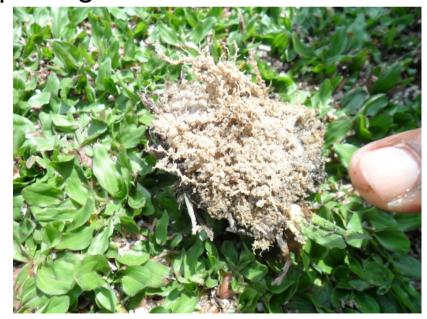

# Oil Palm Seedling-Peatsoil

Medium peatsoil only, white fungus grow on root.

Medium mixed with AF-Compost

grip soil better.

AF-Compost,

more feeder root, better nutrient uptake.