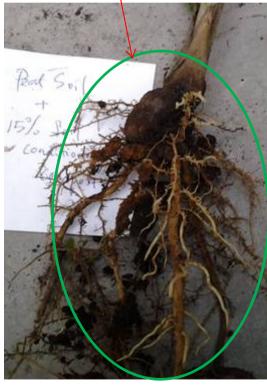

Medium mixed with compost AF-Compost, vegetative growth better.

Medium mixed with AF-Compost

vegetative growth better.

Medium mixed with AF-Compost

more feeder root, better nutrient uptake.

# Oil Palm Seedling-Peatsoil

Medium peatsoil only, white fungus grow on root.

Medium mixed with AF-Compost

grip soil better.

AF-Compost,

more feeder root, better nutrient uptake.