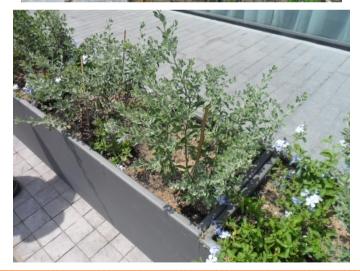

# CH Promote Healthy Growth -Biotech Landscape at Ex-Mining Land

For best planting result: 1. Mix existing sandy soil with AF-Compost(25%), or 2. Apply AF-Compost around plant/glass.