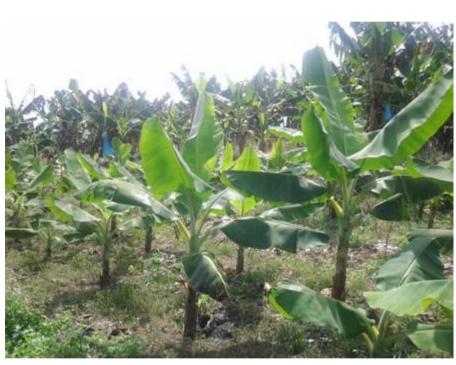

# CH Promote Healthy Growth -Biotech Other Estate Plant

Dole Sebiro, Tanjung Malim. (Cavendish, 600Hectare)

Durian

CH Biotech