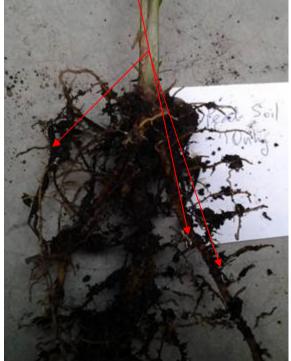

Medium mixed with compost AF-Compost, vegetative growth better.

Medium mixed with AF-Compost

vegetative growth better.

Medium mixed with AF-Compost

more feeder root, better nutrient uptake.