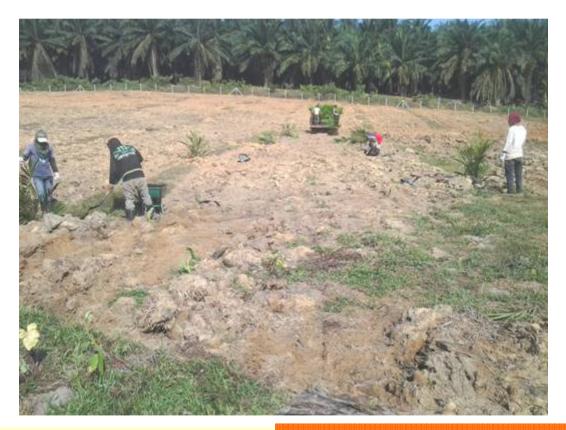

## Oil Palm - Replanting

### A. 5 to 8kg each tree.

Tree survivor and growth: Conditioner and enough nutrient for the first 3 months.