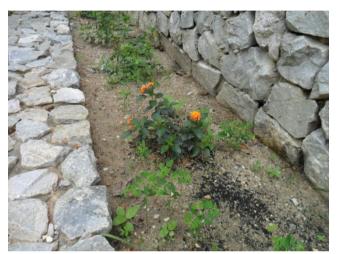

### CH Promote Healthy Growth – Biotech Landscape at Ex-Mining Land

#### For best planting result:

 Mix existing sandy soil with AF-Organic Compost (25%), or
Put AF-Organic Compost around plant/glass.