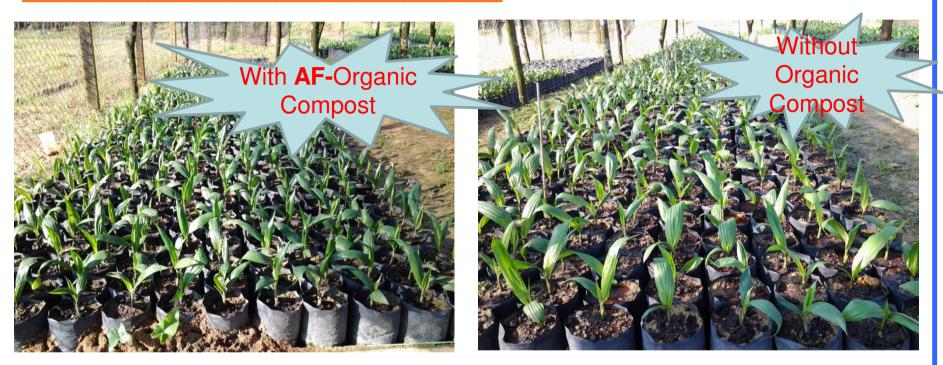

# Planting Result

Medium mixed with AF-Organic Compost vegetative growth better.

Medium mixed with AF-Organic Compost vegetative growth better.