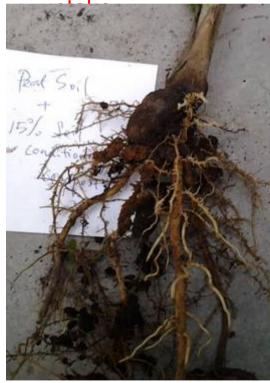

### **CH** Biotech Oil Palm Seedling-Peatsoil

Medium peatsoil only, white fungus grow on root.

Medium mixed with AF-Organic Compost grip soil better.

Medium mixed with AF-Organic Compost more feeder root, better nutrient