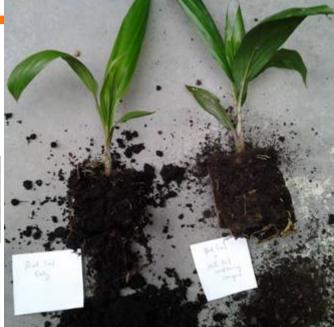

### **CH** Biotech Oil Palm Seedling-Peatsoil

Medium peatsoil only, white fungus grow on root.

Medium mixed with AF-Organic Compost grip soil better.

Medium mixed with AF-Organic Compost more feeder root, better nutrient