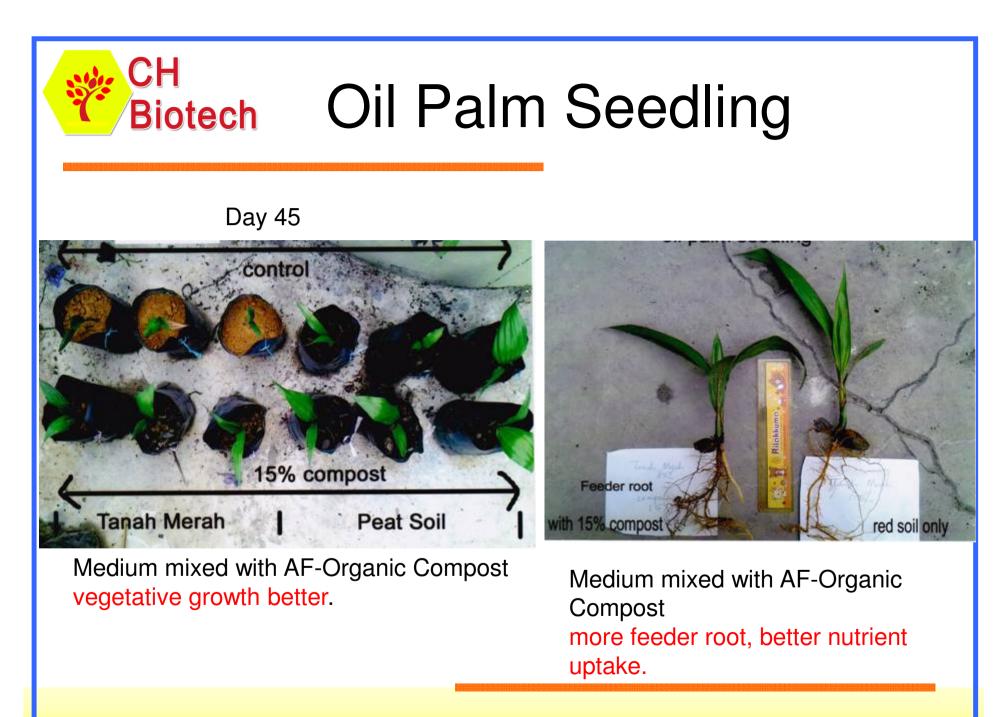

# Planting Result

Medium mixed with AF-Organic Compost vegetative growth better.

Medium mixed with AF-Organic Compost vegetative growth better.

### **CH** Biotech Oil Palm Seedling-Peatsoil

Medium peatsoil only, white fungus grow on root.

Medium mixed with AF-Organic Compost grip soil better.

Medium mixed with AF-Organic Compost more feeder root, better nutrient