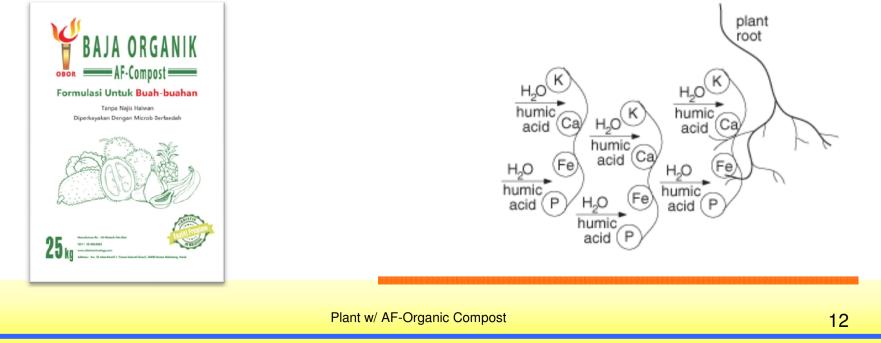

### B. 5kg each tree every 6months. Humic Acid >10%, in CP-05

• Chelating effect with mineral fertilizer, improve nutrient availability.

Contact CH Biotech S/B

Website:

www.chbiotechnology.com

E-mail: cwchuah@chbiotechnology.com