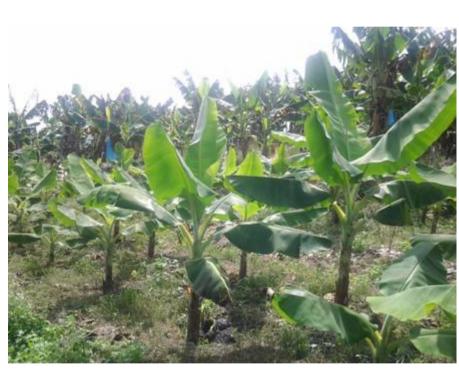

### CH Promote Healthy Growth – Biotech Other Estate Plant

Dole Sebiro, Tanjung Malim. (Cavendish, 600Hectare)

Durian