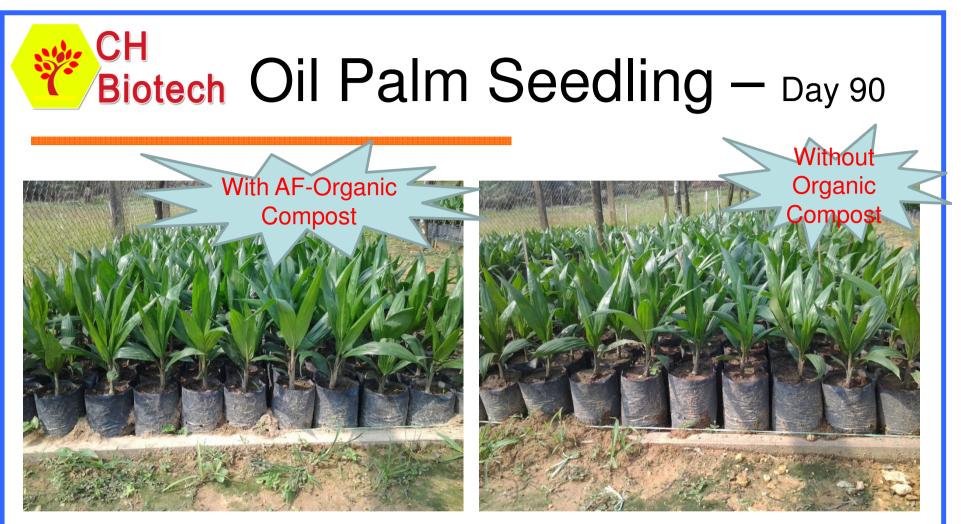

# Planting Result

Medium mixed with AF-Organic Compost vegetative growth better.

Medium mixed with AF-Organic Compost vegetative growth better.