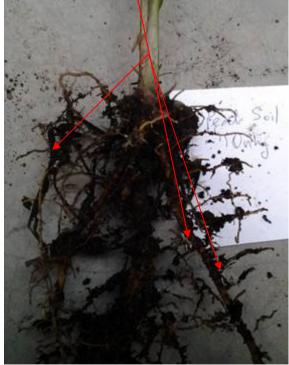

### **CH** Biotech Oil Palm Seedling-Peatsoil

Medium peatsoil only, white fungus grow on root.

Medium mixed with AF-Organic Compost grip soil better.

Medium mixed with AF-Organic Compost more feeder root, better nutrient