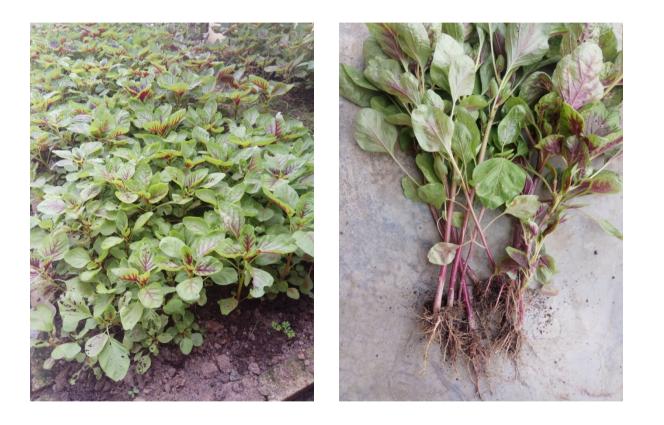

# Planting Result

Medium mixed with AF-Organic Compost vegetative growth better.

Medium mixed with AF-Organic Compost vegetative growth better.